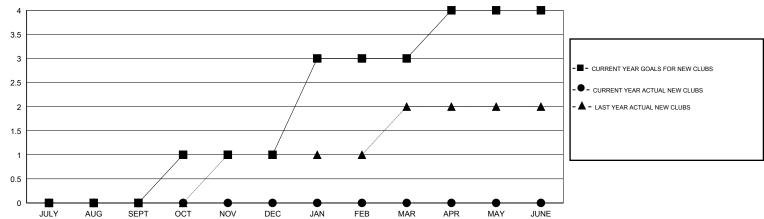

## **LOCATION NETHERLANDS**

 $\mathsf{GMT}\;\mathsf{CA}\;4$ 

|               |                  | Clubs               |                            |                             | Members               |                    |                            |                              |                             |  |  |
|---------------|------------------|---------------------|----------------------------|-----------------------------|-----------------------|--------------------|----------------------------|------------------------------|-----------------------------|--|--|
|               | RESU             | LTS FOR 2013-2014   |                            |                             | RESULTS FOR 2013-2014 |                    |                            |                              |                             |  |  |
| QUARTER       | NEW CLUB<br>GOAL | ACTUAL NEW<br>CLUBS | ACTUAL<br>DROPPED<br>CLUBS | ACTUAL NET<br>GAIN/<br>LOSS | QUARTER               | NEW MEMBER<br>GOAL | ACTUAL TOTAL MEMBERS ADDED | ACTUAL<br>DROPPED<br>MEMBERS | ACTUAL NET<br>GAIN/<br>LOSS |  |  |
| JULY/AUG/SEPT | 0                | 0                   | 0                          | 0                           | JULY/AUG/SEPT         | -10                | 9                          | 12                           | -3                          |  |  |
| OCT/NOV/DEC   | 1                | 0                   | 0                          | 0                           | OCT/NOV/DEC           | 20                 | 5                          | 18                           | -13                         |  |  |
| JAN/FEB/MAR   | 2                | 0                   | 0                          | 0                           | JAN/FEB/MAR           | 30                 | 23                         | 29                           | -6                          |  |  |
| APR/MAY/JUNE  | 1                | 0                   | 0                          | 0                           | APR/MAY/JUNE          | -10                | 0                          | 0                            | 0                           |  |  |

## GOALS AND ACTUAL NEW CLUBS CUMULATIVE

| -■- CURRENT YEAR GOALS FOR NEW | , |
|--------------------------------|---|
| MEMBERS                        |   |

- ● - CURRENT YEAR ACTUAL MEMBERS
- ▲ - LAST YEAR ACTUAL MEMBERS