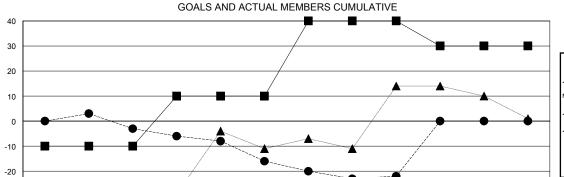

## **LOCATION NETHERLANDS**

 $\mathsf{GMT}\;\mathsf{CA}\;4$ 

|               |                  | Clubs               |                            |                             | Members               |                    |                            |                              |                             |  |  |
|---------------|------------------|---------------------|----------------------------|-----------------------------|-----------------------|--------------------|----------------------------|------------------------------|-----------------------------|--|--|
|               | RESU             | LTS FOR 2013-2014   |                            |                             | RESULTS FOR 2013-2014 |                    |                            |                              |                             |  |  |
| QUARTER       | NEW CLUB<br>GOAL | ACTUAL NEW<br>CLUBS | ACTUAL<br>DROPPED<br>CLUBS | ACTUAL NET<br>GAIN/<br>LOSS | QUARTER               | NEW MEMBER<br>GOAL | ACTUAL TOTAL MEMBERS ADDED | ACTUAL<br>DROPPED<br>MEMBERS | ACTUAL NET<br>GAIN/<br>LOSS |  |  |
| JULY/AUG/SEPT | 0                | 0                   | 0                          | 0                           | JULY/AUG/SEPT         | -10                | 9                          | 12                           | -3                          |  |  |
| OCT/NOV/DEC   | 1                | 0                   | 0                          | 0                           | OCT/NOV/DEC           | 20                 | 5                          | 18                           | -13                         |  |  |
| JAN/FEB/MAR   | 2                | 0                   | 0                          | 0                           | JAN/FEB/MAR           | 30                 | 23                         | 29                           | -6                          |  |  |
| APR/MAY/JUNE  | 1                | 0                   | 0                          | 0                           | APR/MAY/JUNE          | -10                | 0                          | 0                            | 0                           |  |  |

## GOALS AND ACTUAL NEW CLUBS CUMULATIVE

| -■- CURRENT YEAR GOALS FOR NEW | , |
|--------------------------------|---|
| MEMBERS                        |   |

- ● - CURRENT YEAR ACTUAL MEMBERS
- ▲ - LAST YEAR ACTUAL MEMBERS

| -40              |      |     |      |                                |         |      |     |     |     |                     |     |      | ] |
|------------------|------|-----|------|--------------------------------|---------|------|-----|-----|-----|---------------------|-----|------|---|
|                  | JULY | AUG | SEPT | OCT                            | NOV     | DEC  | JAN | FEB | MAR | APR                 | MAY | JUNE |   |
| DROPPED CLUBS: 0 |      |     |      | 23 CLUBS OF 76 ADDED 1 OR MORE |         |      |     |     | GE  | GENDER DISTRIBUTION |     |      |   |
|                  |      |     |      |                                | NEW MEM | BERS |     |     |     | MA                  | ALE | 1,81 |   |